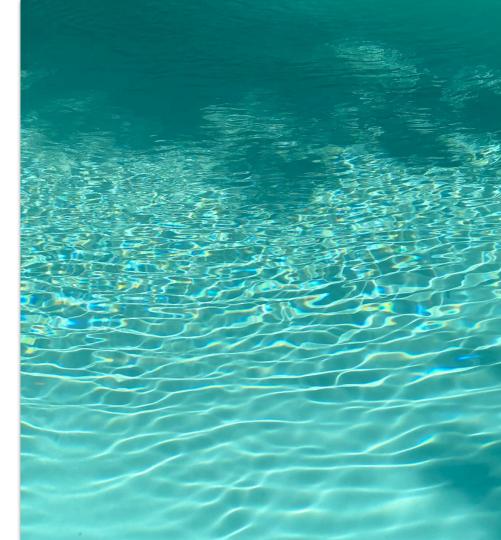

#### turquoise

Blue-green color like tropical ocean water

## turquoise

Blue-green color like tropical ocean water