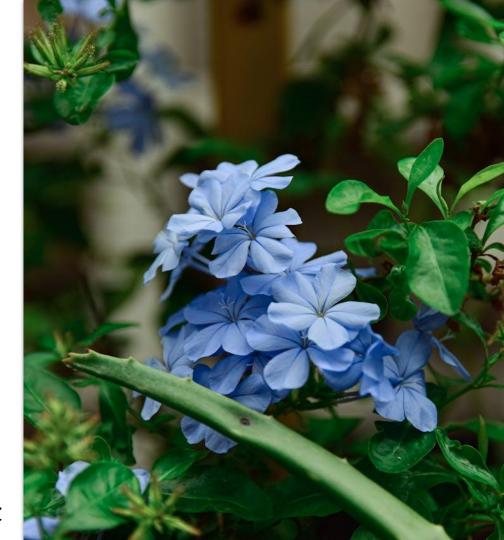

### periwinkle

Soft, light blue-purple like delicate spring flowers

## periwinkle

Soft, light blue-purple like delicate spring flowers