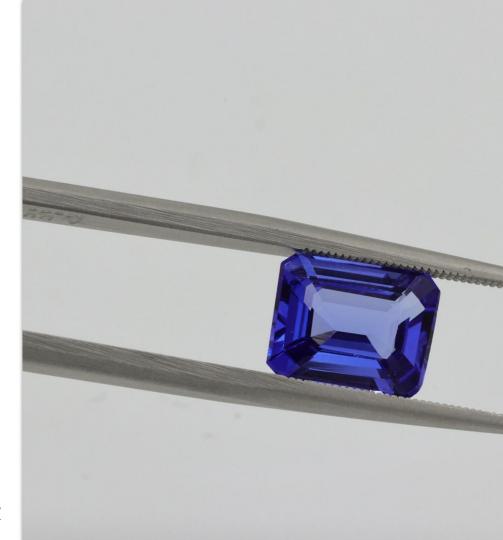

#### sapphire

Jewel-like blue that sparkles and shines

## sapphire

Jewel-like blue that sparkles and shines