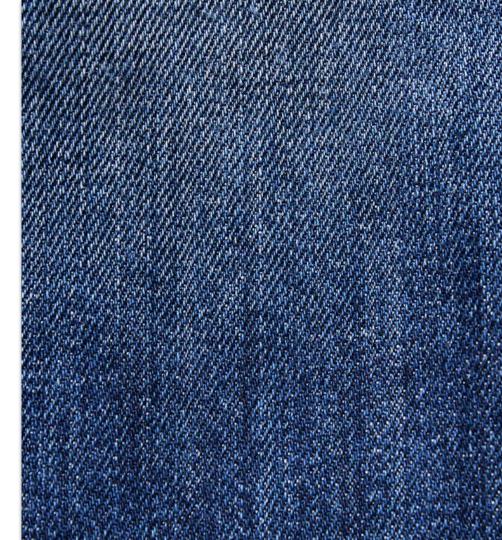

#### indigo

Dark blue-purple, like blue jeans

# indigo

Dark blue-purple, like blue jeans