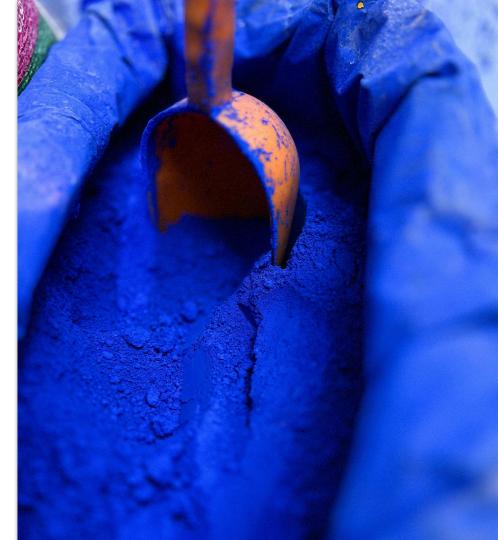

#### ultramarine

Intense, pure blue that stands out boldly

"blue"

cobalt

Deep, rich blue that's almost purple in some lights

## cobalt

Deep, rich blue that's almost purple in some lights